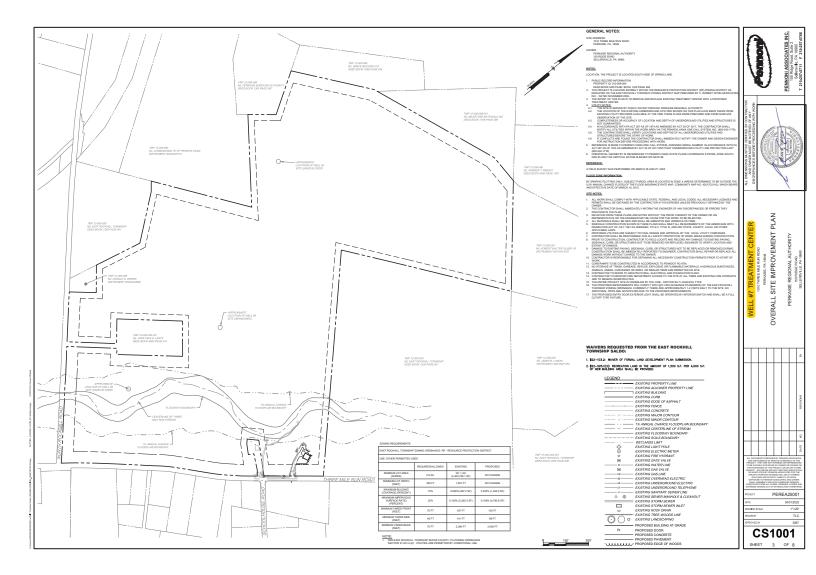

**On motion** by Mr. Nyman, seconded by Mr. Nietupski, to adopt **Ordinance 308** to authorize towing requirements as presented. With no additional discussion, all present voted in favor.

**Conditional Use Application.** A conditional use application has been received for Perkasie Regional Authority Well House #7. The hearing will be advertised to be held June 24, 2025.