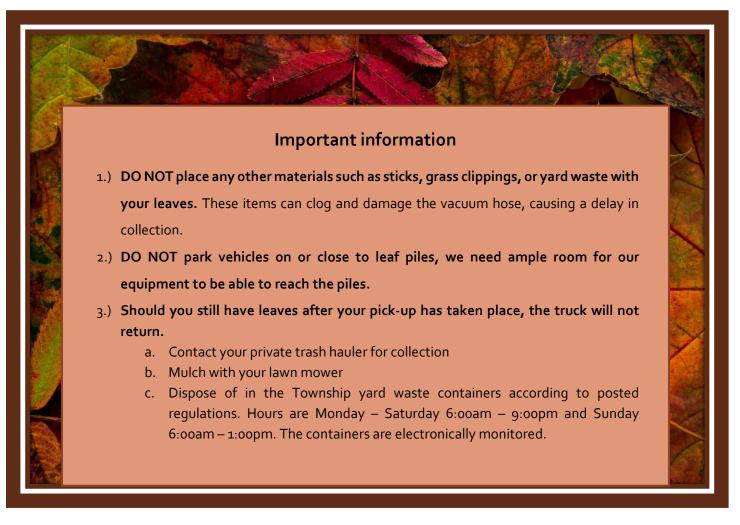

Pile leaves as close to the roadway as possible. <u>The machine cannot reach farther than the shoulder so leaves beyond that point will not be collected</u>.

| First day of collection                                                                           |                                                                                                                                                                                                                                       |                                                                                                                                                                                                                                                                          |
|---------------------------------------------------------------------------------------------------|---------------------------------------------------------------------------------------------------------------------------------------------------------------------------------------------------------------------------------------|--------------------------------------------------------------------------------------------------------------------------------------------------------------------------------------------------------------------------------------------------------------------------|
| October 23 COMPLETED                                                                              | October 30 COMPLETED                                                                                                                                                                                                                  | November 13 COMPLETED                                                                                                                                                                                                                                                    |
| <del>10/23 - 10/27/2023</del>                                                                     | <del>10/30 – 11/10/2023</del>                                                                                                                                                                                                         | <del>11/13 - 11/24/2023</del>                                                                                                                                                                                                                                            |
| Axe Handle Road Clymer Road Covered Bridge Road Fox Hill Road Richlandtown Road Sterner Mill Road | Butler Lane Crest Drive Dell Drive East Rock Road Harriet Drive Meadow Lane Old Bethlehem Road Ridge Road Schoolhouse Road Schoolhouse Road Three Mile Run Road Tower Circle Tunnel Road Valley View Lane West Rock Road Willow Drive | Azalea Court Blue Rock Drive Boulder Drive East Rockhill Road High Point Circle Hill Road Holly Drive Muskrat Road North Rockhill Road Old Bethlehem Pike Overhill Circle Park Avenue Pebble Court Richhill Road Ridge Run Road Rocky Mount Drive Route 313 Shale Circle |
|                                                                                                   |                                                                                                                                                                                                                                       | Woodbridge Court Woodhollow Court                                                                                                                                                                                                                                        |