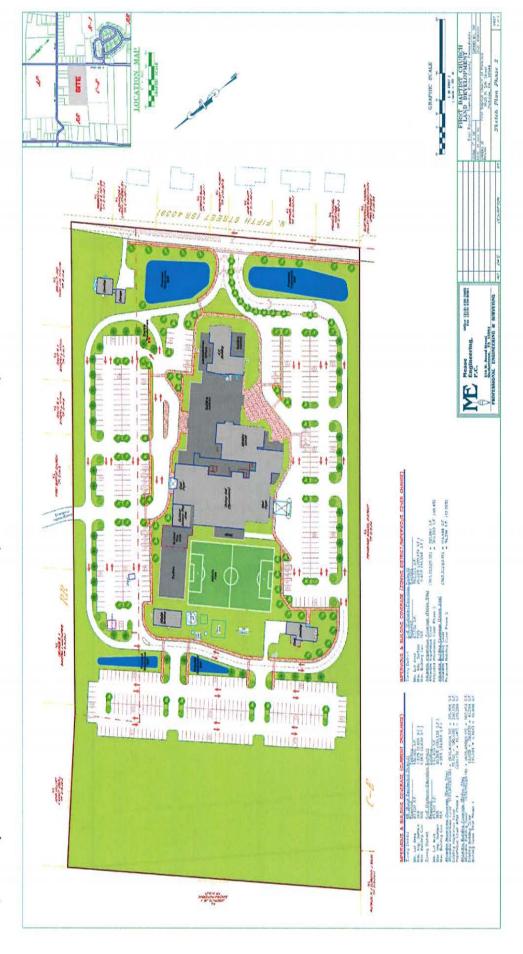

Proposed Sketch Plan (Phase Two)



# East Rockhill Township Board of Supervisors May 24, 2022



## **Regular Business Meeting Minutes**

The regular business meeting of the East Rockhill Township Board of Supervisors was held at 7:00p.m. on May 24, 2022, in the meeting room at the East Rockhill Township Municipal Office, 1622 North Ridge Road, Perkasie, PA 18944.

Present: Gary Volovnik Supervisor Chairperson

Dave Nyman Supervisor Vice-Chairperson

Jim NietupskiSupervisor MemberMarianne MoranoTownship ManagerWill Oetinger, Esq.Township SolicitorSteve Baluh, P.E.Township EngineerJeff SchollPublic Works Director

Chief Dickinson, Jr. Pennridge Regional Police Department

The meeting was called to order at 7:00p.m. by Mr. Volovnik with the Pledge of Allegiance.

Members of the public and press were present.

### **Announce