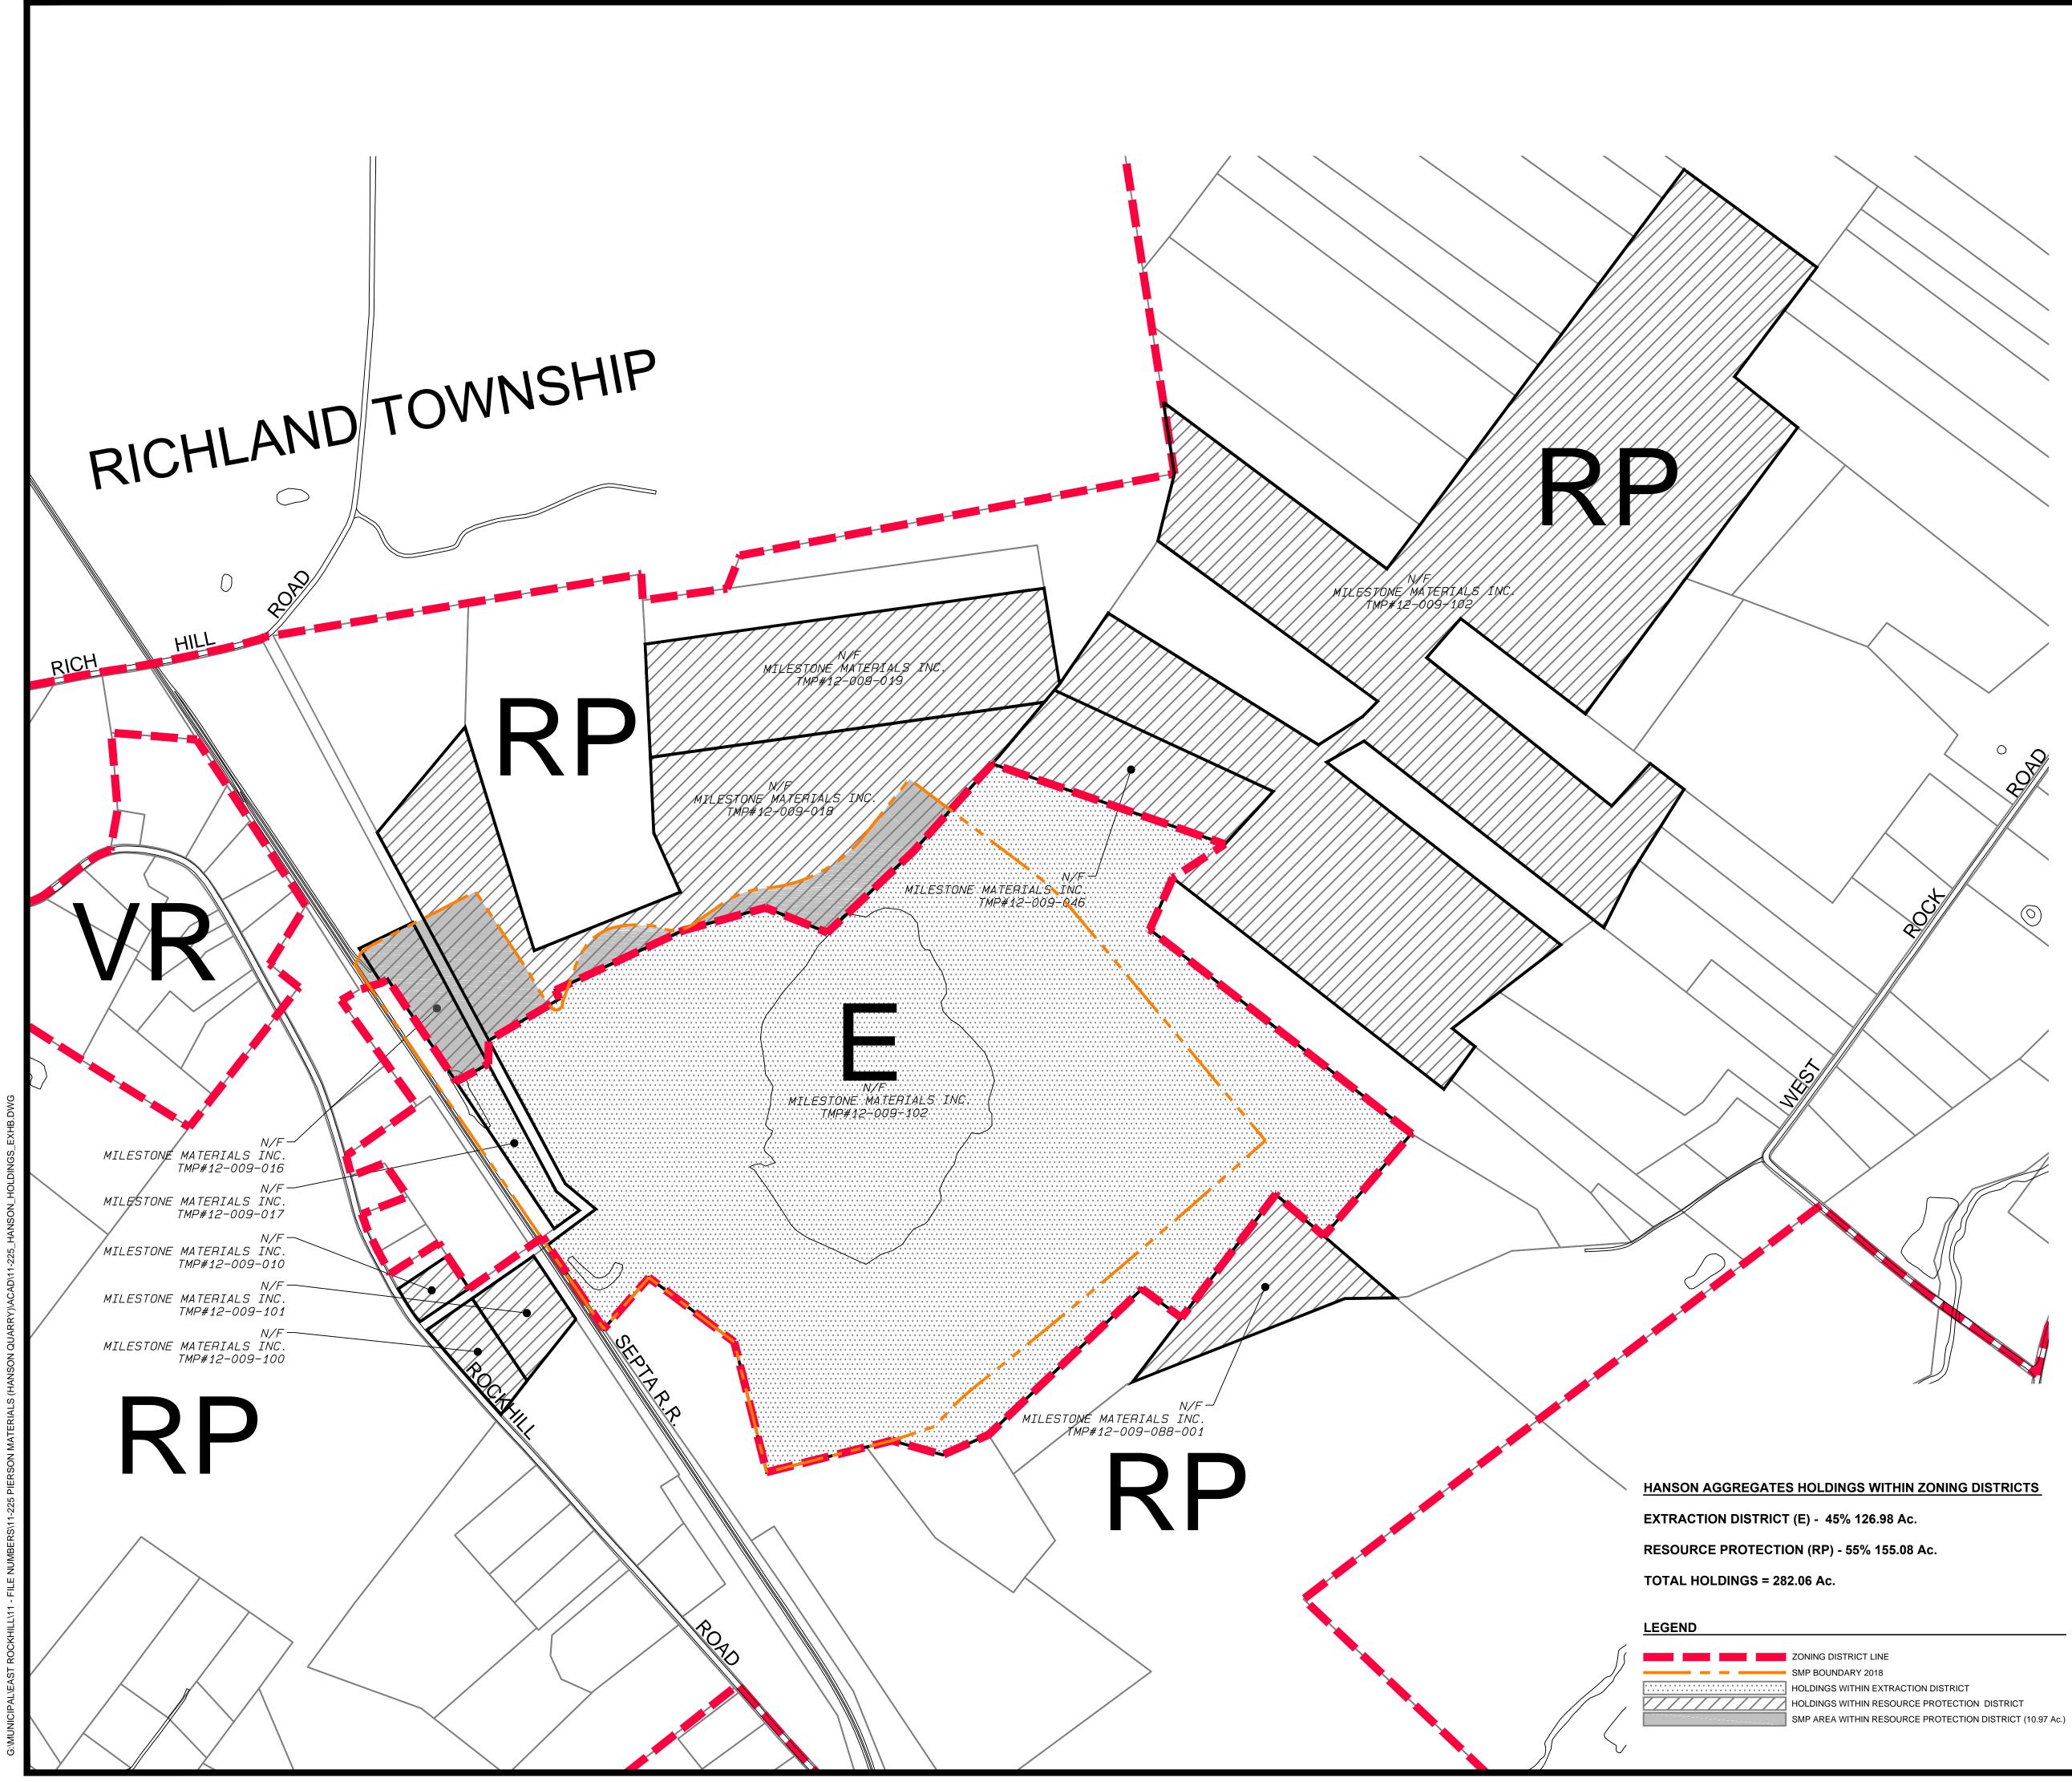

## NOTE:

- 1. PROPERTY OWNERSHIP BASED ON ZONING PERMIT PLAN (SITE OVERALL) SHEET 1 OF 2, DATED DECEMBER 28, 2017, PREPARED BY VAN CLEEF ENGINEERING ASSOCIATES; AND BUCKS COUNTY GIS PARCEL VIEWER WEBSITE.
- SURFACE MINING PERMIT (SMP) BOUNDARY BASED ON "FIGURE 1, PERMIT 2. AREA CORRECTION" PLAN, DATED JULY 18, 2018, PREPARED BY EARTHRES, AREA CORRECTION PLAN, DATED SEELES, \_\_\_\_ FOR HANSEN AGGREGATES PENNSYLVANIA, LLC. GRAPHIC SCALE

|                                               |           | 30              | 00 150  | 0                           | 300     | 600 |
|-----------------------------------------------|-----------|-----------------|---------|-----------------------------|---------|-----|
|                                               |           |                 |         | (IN FEET)<br>1 INCH = 300 F | EET     |     |
|                                               |           |                 |         |                             |         |     |
|                                               |           |                 |         |                             |         |     |
|                                               | DATE      | REV             |         |                             |         |     |
| NO.                                           | DATE      | REV             | VISIONS |                             |         |     |
| HANSON AGGREGATES HOLDINGS                    |           |                 |         |                             |         |     |
| ROCKHILL TOWNSHIP, BUCKS COUNTY, PENNSYLVANIA |           |                 |         |                             |         |     |
|                                               | EAST ROCH | KHILL TOWNSHIP, | BUCKS C | OUNTY, PEN                  | NSYLVAN | A   |

 DRAWN BY
 EFS
 CKD BY
 SB
 DATE:
 1/18/2019
 SCALE:
 1"=300'
 JOB NO.:
 11-225

OF 1